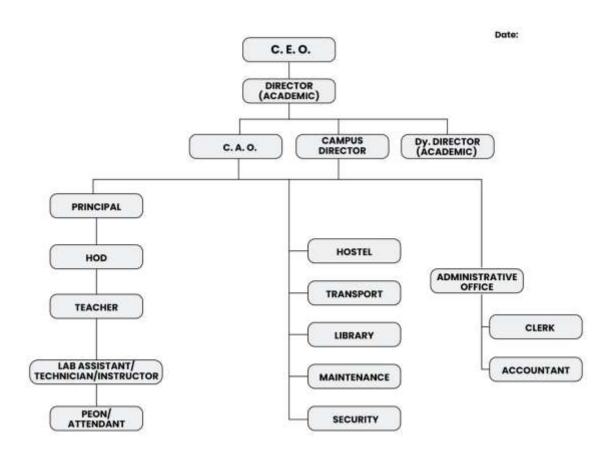

|

## Organizational Chart and Line of Authority



Feedback mechanism on Institutional Governance/faculty Performance



Grievance redressal mechanism for faculty, staff and students

### NORMS FOR GOOD GOVERNANCE

- Simplicity: The mechanism designed for good governance needs to be simple and acceptable to the larger society to facilitate dynamic participation of each party for the furtherance and achievement of predetermined goals.
- 2. Efficiency: Proper delegation of authority coupled with proper motivation helps discharge the shouldered responsibility in spite of limitations faced due to various input variables, thus enhancing quality of results and efficiency.
- 3. **Flexibility:** High level of educational ambience to be maintained with sufficient room for accommodating novel methodologies in the interest of achieving the joint go