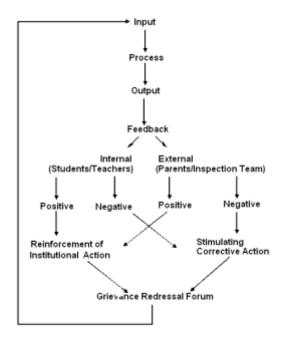

|

## Organizational Chart and Line of Authority



Feedback mechanism on Institutional Governance/faculty Performance



Grievance redressal mechanism for faculty, staff and students

### NORMS FOR GOOD GOVERNANCE

- Simplicity: The mechanism designed for good governance needs to be simple and acceptable to the larger society to facilitate dynamic participation of each party for the furtherance and achievement of predetermined goals.
- 2. Efficiency: Proper delegation of authority coupled with proper motivation helps discharge the shouldered responsibility in spite of limitations faced due to various input variables, thus enhancing quality of results and efficiency.
- 3. **Flexibility:** High level of educational ambience to be maintained with sufficient room for accommodating novel methodologies in the interest of achieving the joint goals set.
- 4. Line of authority: Clarifies the expectations or contrib