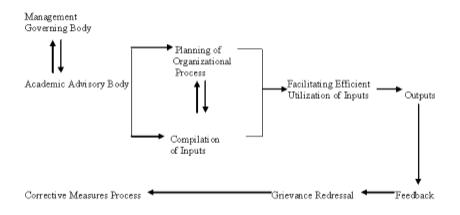

ing the joint goals set.
- 4. Line of authority: Clarifies the expectations or contributions to be made by team members and what relationships one needs to maintain at the office level. This gets the job done with desired results within the framework of various constraints; thus enhancing effectiveness.
- 5. **Job satisfaction:** Relatedness among tasks, responsibilities, and personnel working confers a place of status leading to job satisfaction and stability. Stable inputs produce consistent results.
- 6. Continuous Development: Feedback mechanisms in place for grievance redressal provide opportunity for incorporating corrective measures through human resource motivation; leading to continuous development of the individual as well as the institution.

#### MECHANISM FOR GOOD GOVERNANCE



| Classroom/Tutorial Room facilities |  |
|------------------------------------|--|
| Laboratory details                 |  |
| Computer Centre facilities         |  |

| Library facilities        |